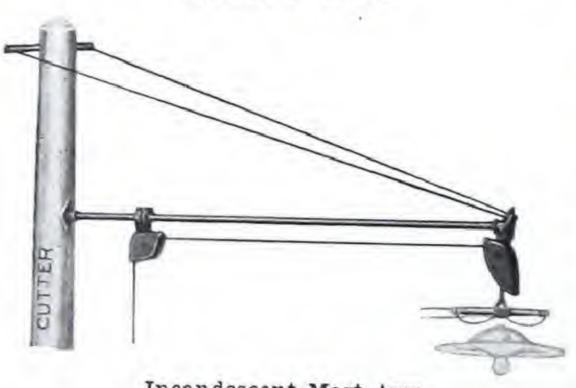

.20 |
| 14 | 20632 | 79  | 12.05 | 20641 | 83  | 13.40 |
| 15 | 20633 | 85  | 12.45 | 20642 | 89  | 13.80 |
| 16 | 20634 | 90  | 12.85 | 20643 | 93  | 14.20 |
| 18 | 20635 | 94  | 13.80 | 20644 | 98  | 15.15 |
| 20 | 20636 | 100 | 14.80 | 20645 | 104 | 16.15 |

#### CADET MAST ARMS

Similar to Junior Mast Arms, but without the stiffening triangle.

|   |       | 4  |      |       |    |      |
|---|-------|----|------|-------|----|------|
| 4 | 20698 | 35 | 5.90 | 20701 | 39 | 7.25 |
| 6 | 20699 | 40 | 6.70 | 20702 | 44 | 8.05 |
| 8 | 20700 | 49 | 7.50 | 20703 | 53 | 8.85 |

#### CUTTER MAST ARMS

SCHEDULE C-STANDARD PACKAGE QUANTITY, 15 OF ONE STYLE OR TRADE NUMBER



10-foot Ornamental Mast Arm for 5-inch Iron Poles



Inner-Rope Mast Arm with Triple Insulation Arm



Corporal Mast Arm



Incandescent Mast Arm



ORNAMENTAL MAST ARMS

For 5-inch (Bore) Iron Poles
The 5-inch pole clamp has an arm with
1½-inch sockets for insulator pins and a porcelain elbow to protect the wires which are run
inside the 1¼-inch pipe. Shipped with cut-out
pulley and scrolls, but without rope or wires.
Extra center rod included with 14-foot and
longer arms.

|      | With     | Series C<br>Pulley | Cut-Out | With Mi | Pulley    | Cut-Out |
|------|----------|--------------------|---------|---------|-----------|---------|
|      | ng Trade | Wt., Lbs.          | Price   | Trade   | Wt., Lbs. | Price   |
| Feet | No.      | Each               | Each    | No.     | Each      | Each    |
| 6    | 21263    | 100                | \$19.40 | 21272   | 100       | \$19.40 |
| 8    | 21264    | 1